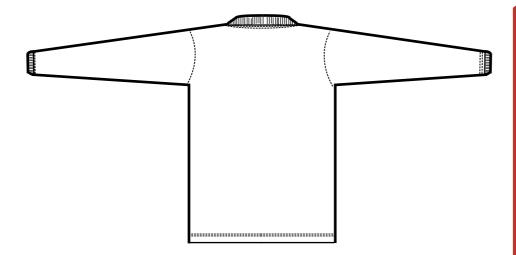

# **T-Shirt Moon**

Ref: OUFWTS02

EN ISO 11612

EN 61482

EN 1149

Piquê, 54% Ma Protex / 44% Cotton / 2% Anti-Static, 200 g / m²

- Inherently FR;
- Rib cuffs;

Sizes: PT: S-3XL

## **T-Shirt Moon**

Ref: OUFWTS02