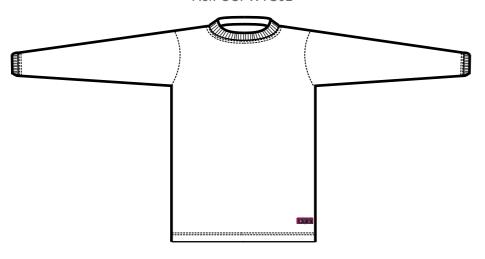

# **T-Shirt Moon**

Ref: OUFWTS02

EN ISO 11612

EN 61482

EN 1149

Piquê, 54% Ma Protex / 44% Cotton / 2% Anti-Static, 200 g / m²

- Inherently FR;
- Rib cuffs;

Sizes: PT: S-3XL

## **T-Shirt Moon**

Ref: OUFWTS02